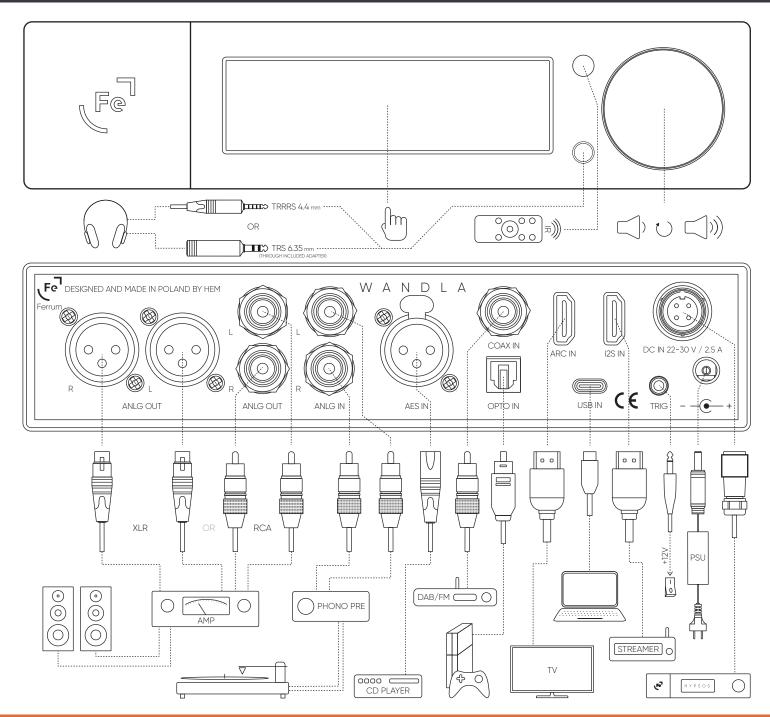

## Quick Setup Guide

Please read the manual before using WANDLA HP!

Connect all the cables before switching or the WANDLA HP!

Please check our website to see if there is a new firmware version available for your device.

For the full manual please visit: ferrum.audio/support or scan the QR code.