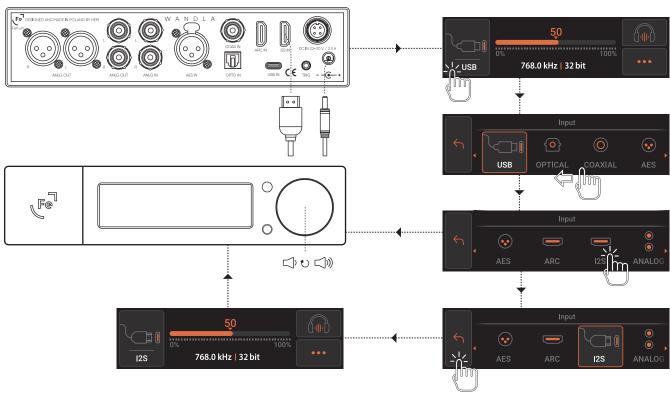

## Quick Setup Guide

Please read the manual before using WANDLA HP!

Connect all the cables before switching or the WANDLA HP!

Please check our website to see if there is a new firmware version available for your device.

For the full manual please visit: ferrum.audio/support or scan the QR code.