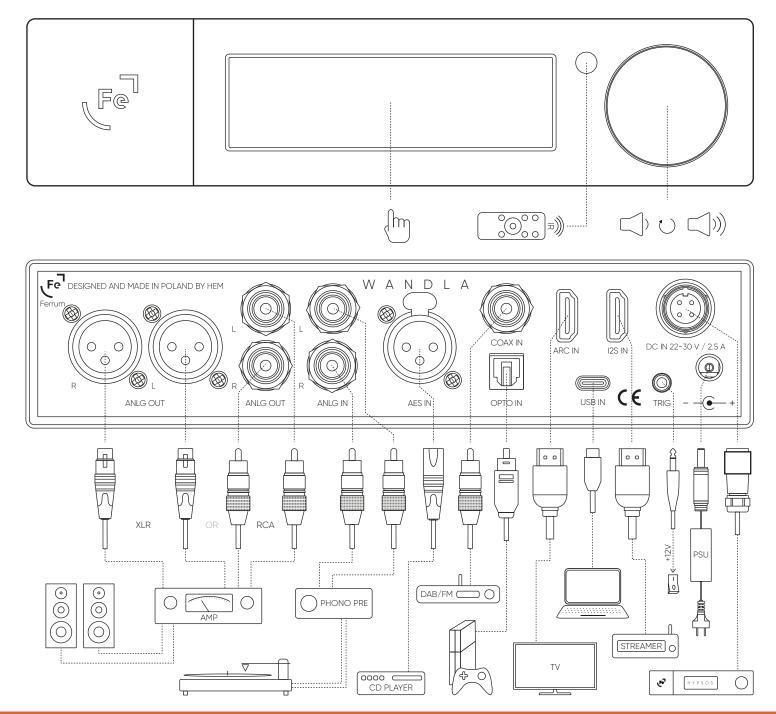

## Quick Setup Guide

Please read the manual before using WANDLA!

Connect all the cables before switching on the WANDLA!

For the full manual please visit: ferrum.audio/support or scan the QR code.