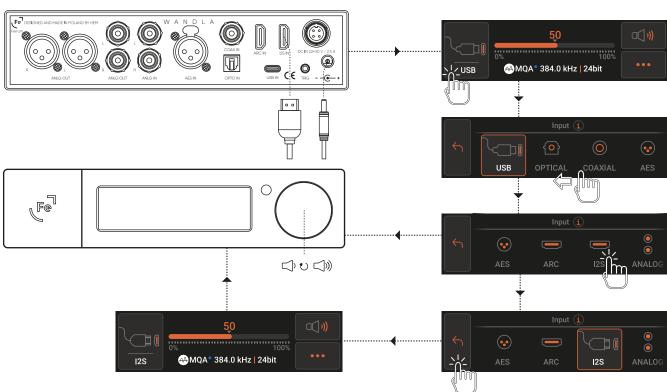

## Quick Setup Guide

Please read the manual before using WANDLA!

Connect all the cables before switching on the WANDLA!

For the full manual please visit: ferrum.audio/support or scan the QR code.