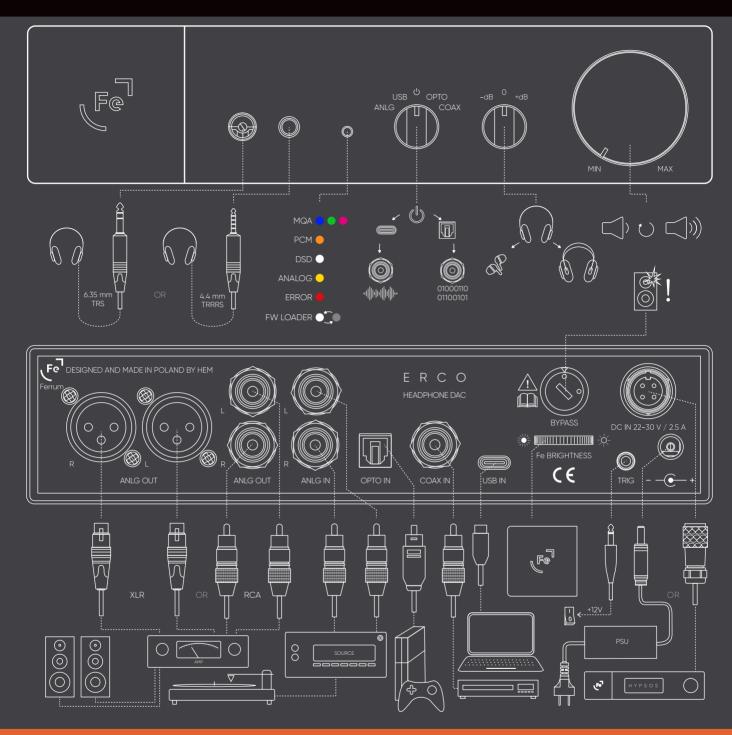

## Quick Setup Guide

Please read the manual before using ERCO!

Connect all the cables before switching on the ERCO.

For the full manual please visit: ferrum.audio/support or scan the QR code.